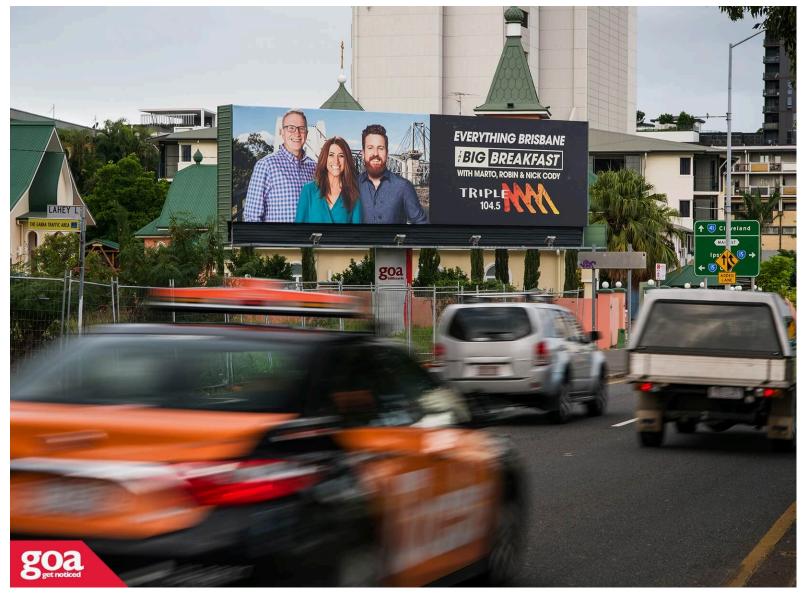

This premium CLASSIC SUPERSITE is located close the Gabba Cricket Ground precinct and is visible to traffic travelling outbound from the CBD. Vulture Street is a busy arterial road transporting commuters to and from East Brisbane and Coorparoo to the inner suburbs South Brisbane and West End. The site offers long dwell times to traffic stopped at the merging of the South East Freeway offramp and Vulture Street. During peak hour, traffic becomes congested at this road merge. This area is a mixed residential and commercial zone located near hospitals and schools. This billboard offers an opportunity to have an ALWAYS ON message in a high traffic area ensuring maximum exposure for your brand.

Restrictions: No special conditions.

Vulture St, Kangaroo Point and Woolloongabba -Outbound

4169 0002

Brisbane Inner East

12.66m x 3.35m

Illuminated

Pocket Edge