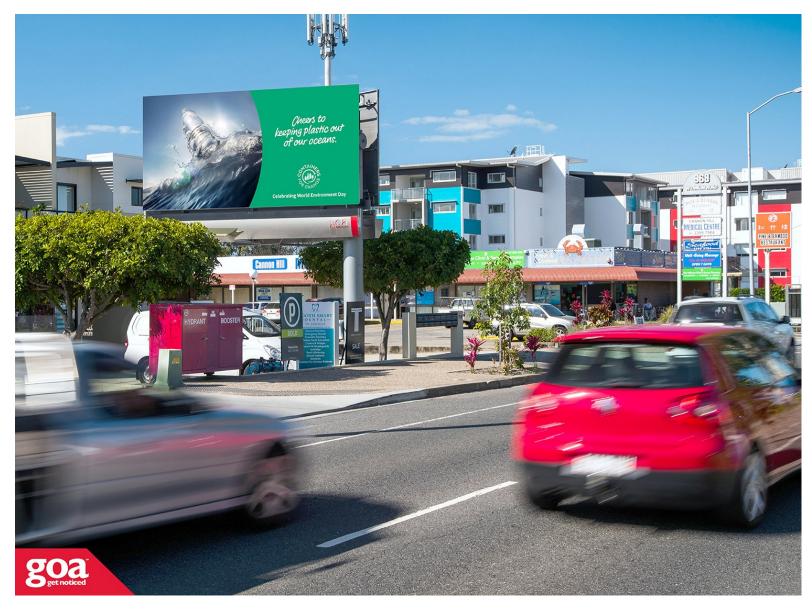

This CLASSIC 6x3 billboard is located in the eastern suburb of Cannon Hill, on a very busy main road carrying traffic from Kangaroo Point, East Brisbane, Morningside and Norman Park. The site is visible to traffic travelling outbound towards Cannon Central Shopping Centre, Christie's Homemaker Centre and the bayside suburbs of Manly and Wynnum. This site is approx. 2kms from a Gateway Motorway entry point carrying large volumes of vehicular traffic north and south.

## Wynnum Rd, Cannon Hill - Outbound 4170 0002

**Brisbane East** 

6.00m x 3.00m

Illuminated

Pocket Edge