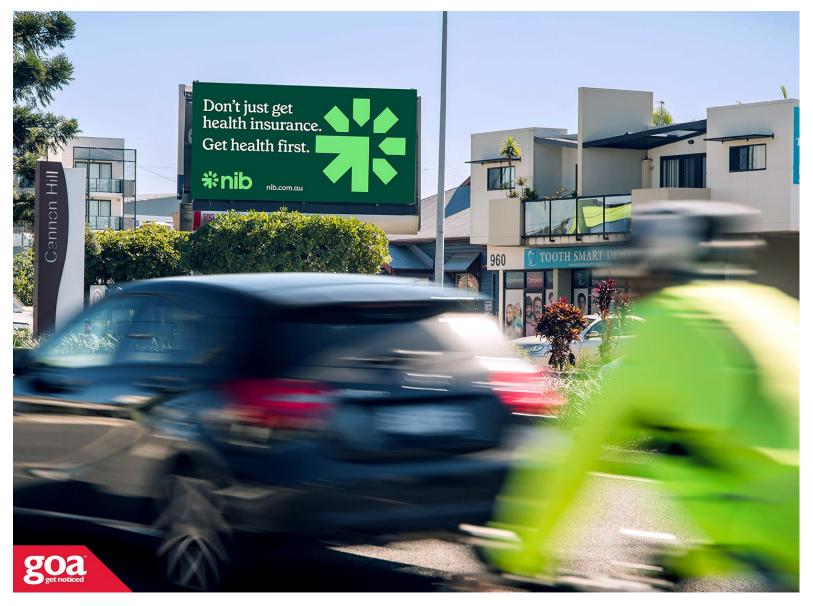

This CLASSIC 6x3 billboard is located in the eastern suburb of Cannon Hill, on a very busy main road carrying traffic travelling west from Wynnum, Manly and Murarrie towards Morningside, East Brisbane and Brisbane's CBD. This site is approx. 2kms from a Gateway Motorway exit point which carrying large volumes of vehicular traffic north and south.

## Wynnum Rd, Cannon Hill - Inbound 4170 0003

**Brisbane East** 

6.00m x 3.00m

Illuminated

Pocket Edge