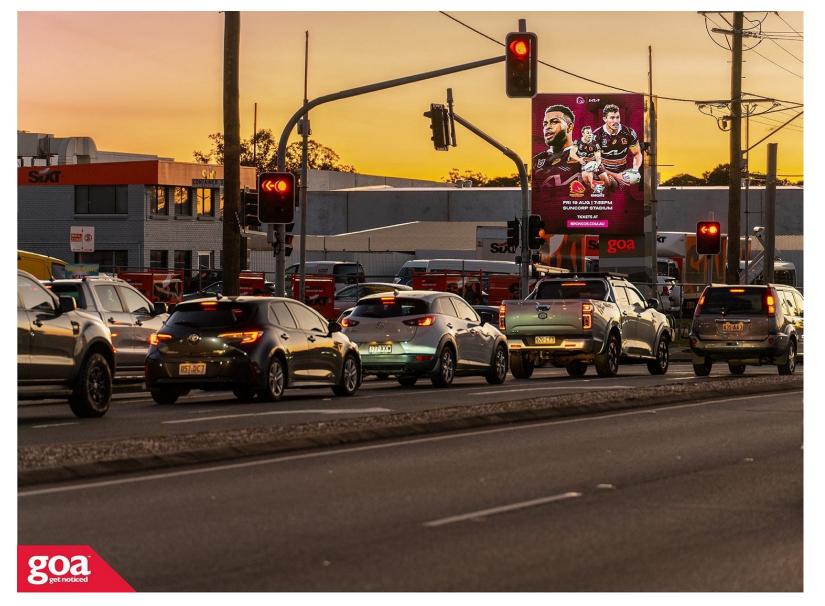

This Digital goa GRID site is in the centre of Tingalpa amongst major commercial and retail destinations. Wynnum Road is one of Brisbane's major eastern arterial roads connecting the Bayside to South Brisbane. Head-on, unobstructed visibility for traffic that is regularly at a standstill, giving extended viewing times in a visually uncluttered environment.

## Wynnum Rd, Cannon Hill - Inbound 4170 0005

Wynnum Rd cnr Container St

3.84m x 4.80m

Digital