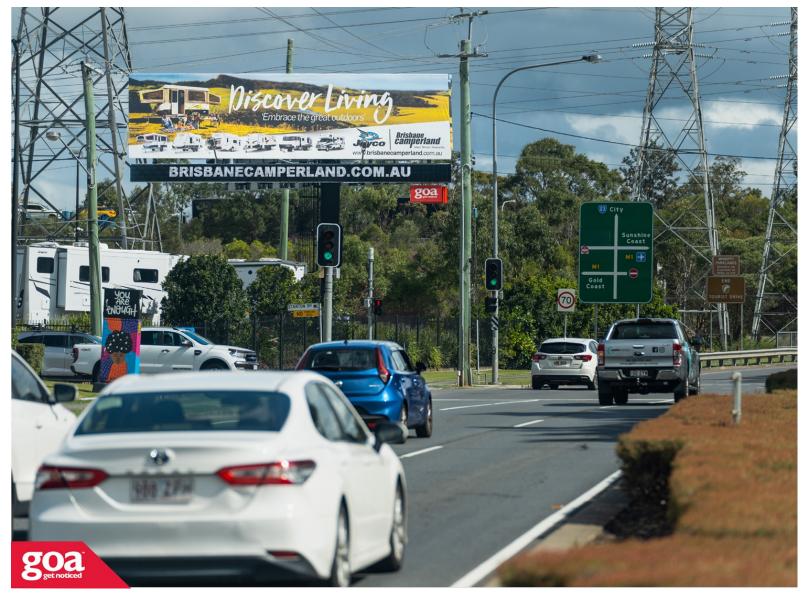

This premium CLASSIC SUPERSITE is located on the left of Stanton Road and is visible to traffic travelling into Brisbane's CBD from the eastern bayside suburbs. This single pole billboard is elevated and strategically positioned for prolonged head-on viewing. The Electronic Message Centre under the billboard allows the opportunity to highlight key advertising messages. This billboard offers an opportunity to have an ALWAYS ON message in a high traffic area ensuring maximum exposure for your brand.

Restrictions: No special conditions.

Wynnum Rd cnr Stanton Rd, Tingalpa -Inbound

## 4173 0001

Tingalpa

12.66m x 3.35m

Illuminated

Pocket Edge

**EMC** 