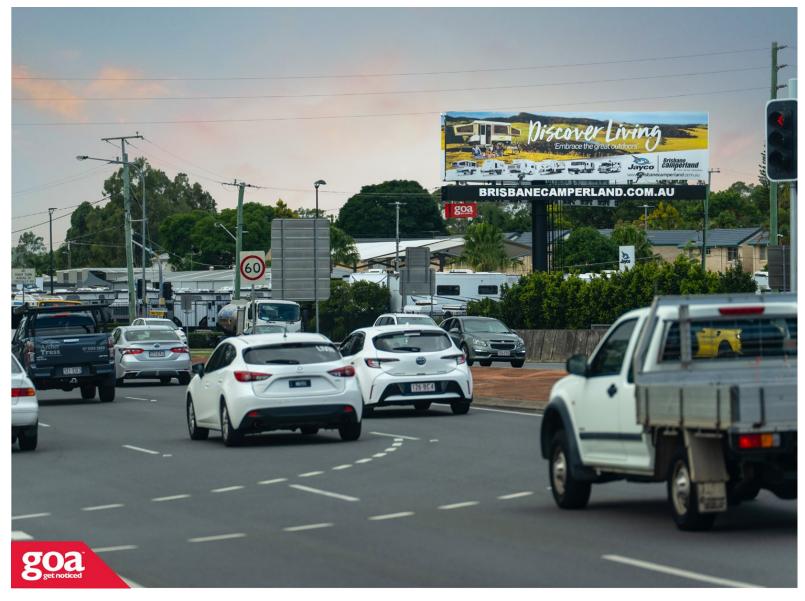

This premium CLASSIC SUPERSITE is located on the right of Stanton Road and is visible to traffic travelling from Brisbane's CBD to the eastern bayside suburbs. This single pole billboard is elevated and strategically positioned for prolonged head-on viewing. The Electronic Message Centre under the billboard allows the opportunity to highlight key advertising messages. This billboard offers an opportunity to have an ALWAYS ON message in a high traffic area ensuring maximum exposure for your brand.

Restrictions: No special conditions.

Wynnum Rd cnr Stanton Road, Tingalpa - Outbound

4173 0002

Tingalpa

12.66m x 3.35m

Illuminated

Pocket Edge

**EMC** 