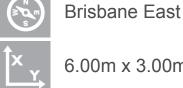

Cameron Pde cnr Wynnum North Rd, Wynnum North -Inbound 4178 0003

6.00m x 3.00m

| MOVE #2896 |                            |                     |                        |
|------------|----------------------------|---------------------|------------------------|
| Demo       | Reach<br>(PCA)<br>Brisbane | People<br>(28 days) | Frequency<br>(Average) |
| P14+       | <1%                        | 7,000               | 6.4                    |
| P25-54     | <1%                        | 4,000               | 6.5                    |
| OG1        | <1%                        | 2,000               | 6.8                    |