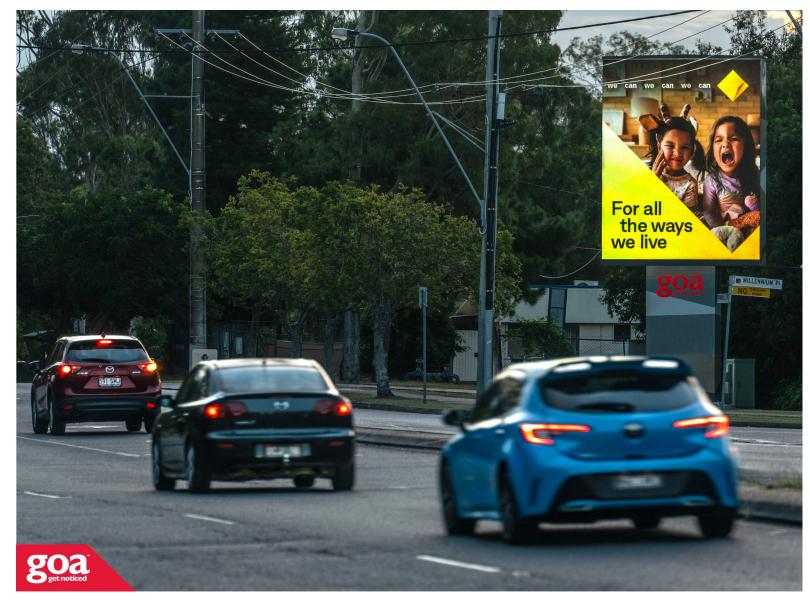

This Digital goa GRID billboard is situated on the right of busy Wondall Rd and is highly visible to traffic travelling from the affluent eastern suburbs of Manly and Wynnum inbound towards Brisbane's CBD through Tingalpa, Cannon Hill, Morningside and onto East Brisbane and Kangaroo Point. This site is located in the heart of the community opposite Moreton Bay College for girls with Bunnings and Wondall Road Village nearby. This site offers a the opportunity to reach the hard-to-reach coastal eastern suburbs.

3.84m x 4.80m

Illuminated

Digital