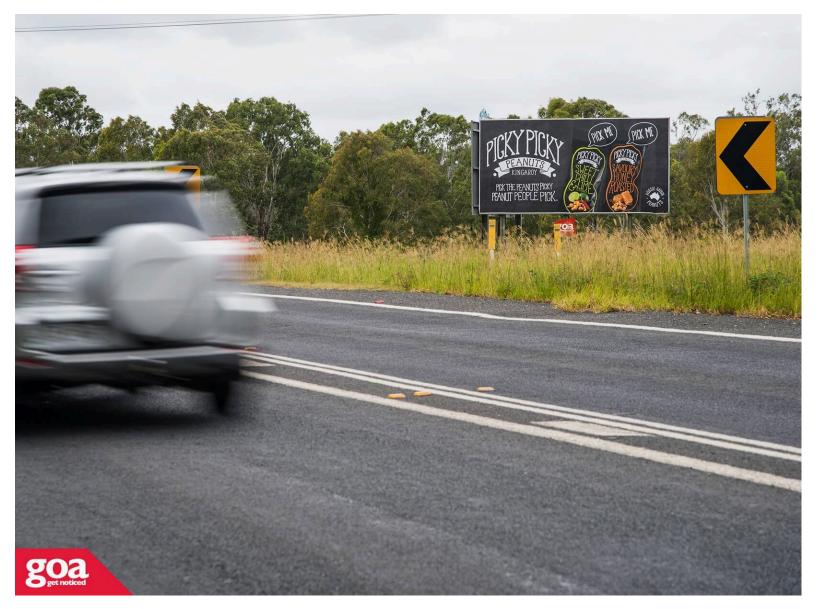

This CLASSIC 6x3 billboard is located in the Brisbane outer southern suburb of Buccan, visible to traffic travelling inbound towards Brisbane's CBD. Waterford-Tamborine Road is a main arterial for commuters heading north from Logan Village and Tamborine Mountain. The site is situated only a few kilometres from Logan Village and continues north towards Waterford and Loganlea.

## Waterford-Tamborine Rd, Buccan - Inbound 4206 0001

**Brisbane South** 

6.00m x 3.00m

Rope Edge