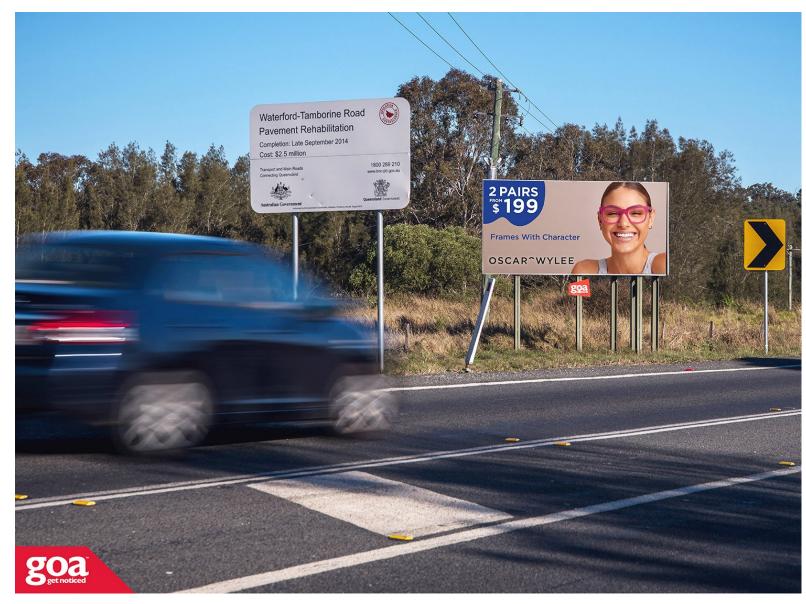

This CLASSIC 6x3 billboard is located in Brisbane's outer southern suburb of Buccan, visible to traffic travelling outbound from Brisbane's CBD. Waterford-Tamborine Road is a main arterial for commuters heading north from Logan Village and Tamborine. The site is situated only a few kilometres north of Logan Village the road continues on towards Tamborine Mountain.

Waterford-Tamborine Rd, Buccan - Outbound 4206 0002

6.00m x 3.00m

Rope Edge

Google Map data @2025 Google

| MOVE #2899 |                            |                     |                        |
|------------|----------------------------|---------------------|------------------------|
| Demo       | Reach<br>(PCA)<br>Brisbane | People<br>(28 days) | Frequency<br>(Average) |
| P14+       | <1%                        | 16,000              | 3.5                    |
| P25-54     | <1%                        | 9,000               | 3.5                    |
| OG1        | <1%                        | 3,000               | 3.7                    |