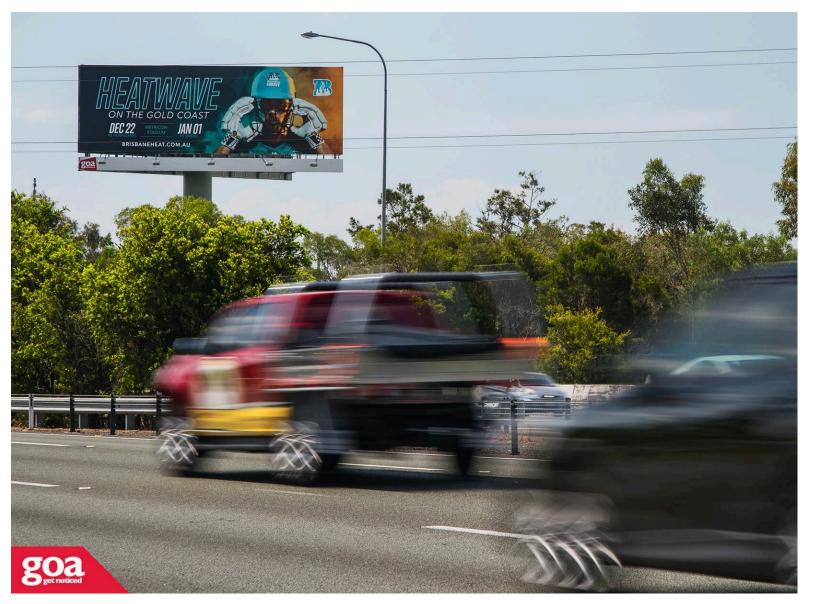

This CLASSIC SPECTACULAR billboard is located halfway between Brisbane and the Gold Coast on the ten lane M1 Motorway just 4 km south of the exit to the Logan Motorway. Highly elevated on a single pole and illuminated this landmark SPECTACULAR is impressive and is one of just a handful of sites located on the M1 on the right hand side of the highway it's visible to traffic travelling northbound towards Brisbane. The site commands attention as the largest site on the M1 and is viewed by enormous volumes of traffic daily.

M1Mwy Distillery Rd, Beenleigh - Inbound 4207 0005

**Brisbane South** 

18.00m x 6.00m

Pocket Edge

**MOVE** #2903

| Demo   | Reach<br>(PCA)<br>Brisbane | People<br>(28 days) | Frequency<br>(Average) |
|--------|----------------------------|---------------------|------------------------|
| P14+   | 12.7%                      | 341,000             | 4.9                    |
| P25-54 | 13.2%                      | 181,000             | 4.9                    |
| OG1    | 12.4%                      | 77,000              | 4.9                    |