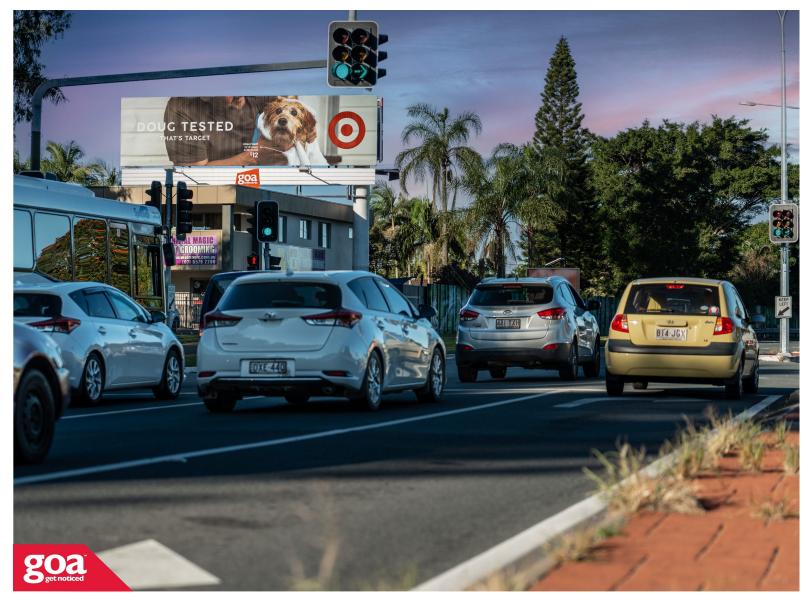

Located on Nerang Broadbeach Road, this roof-mounted CLASSIC SUPERSITE is highly visible to passing traffic. This site faces traffic travelling towards Broadbeach and the surrounding suburbs of Broadbeach Waters, Mermaid Beach and Miami. this arterial road carries substantial traffic to the Gold Coast, as well as servicing three golf courses including Palm Meadows and The Carrara Sports Complex. This billboard offers an opportunity to have an ALWAYS ON message in a high traffic area ensuring maximum exposure for your brand.

## Nerang Broadbeach Rd, Broadbeach - Outbound 4211 0002

**Gold Coast** 

12.66m x 3.35m

Illuminated

Pocket Edge