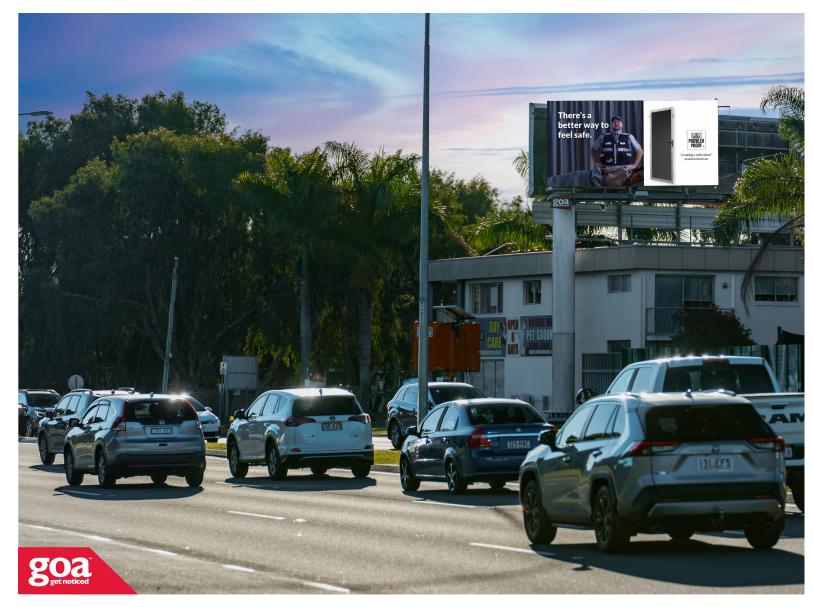

Located on Nerang Broadbeach Road, this prime CLASSIC 6x3m billboard is highly visible to passing traffic and is one of a small number of premium advertising positions on the Gold Coast. This site faces traffic travelling west from Broadbeach towards Benowa, Carrara and Nerang and also the M1 Motorway. It carries substantial Brisbane-bound traffic as well as servicing three golf courses including Palm Meadows and the Carrara Sports Complex. Illuminated and elevated high on a single pole, this site stands high above distractions.

Restrictions: No extensions. Tower access required.

## Nerang Broadbeach Rd, Broadbeach - Inbound 4211 0003

**Gold Coast** 

6.00m x 3.00m

Illuminated

Pocket Edge