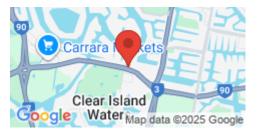

Located on Nerang Broadbeach Road, this prime CLASSIC 6x3m billboard is highly visible to passing traffic and is one of a small number of premium advertising positions on the Gold Coast. This site faces traffic travelling west from Broadbeach towards Benowa, Carrara and Nerang and also the M1 Motorway. It carries substantial Brisbane-bound traffic as well as servicing three golf courses including Palm Meadows and the Carrara Sports Complex. Illuminated and elevated high on a single pole, this site stands high above distractions.

## Nerang Broadbeach Rd, Broadbeach - Inbound 4211 0003

**Gold Coast** 

6.00m x 3.00m

Illuminated

Pocket Edge