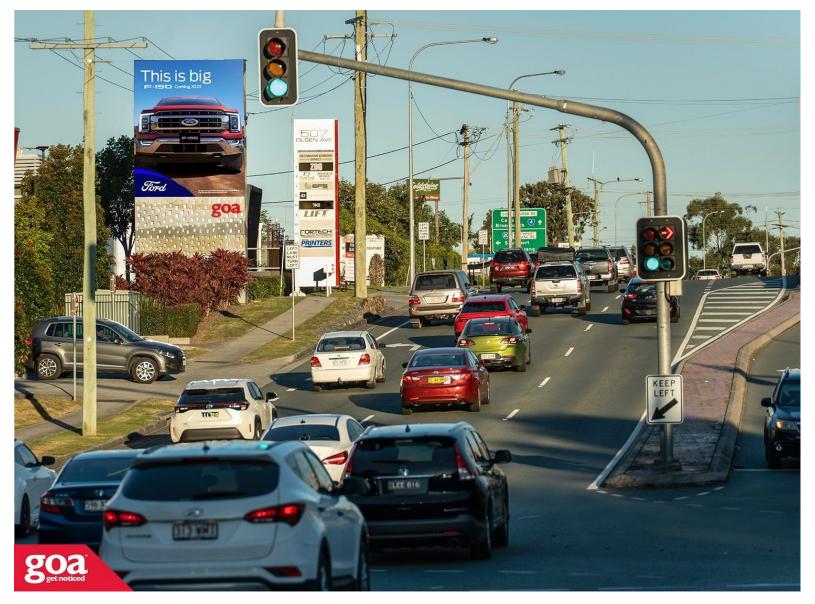

This Digital SUBURBAN ICONIC site, situated to the left of Olsen Avenue when travelling south, is elevated and highly visible to passing traffic. Busy Olsen Avenue is a major north-south arterial road linking the northern suburbs of Sanctuary Cove and Runaway Bay to Nerang, Broadbeach and Ashmore. The site is in close proximity to major shopping centres and many major car dealerships for the Gold Coast. With little competing signage in the area, this billboard dominates with its size and presence. The LED lights at the base of this structure can be matched to your artwork and create a memorable impression for your brand.

**Restrictions:** No advertising portraying cooked or uncooked chicken, petrol or gas services.

Olsen Ave, Labrador Carrara Connection Rd, Southport - Outbound 4215 0006

**Gold Coast** 

3.84m x 4.80m

Digital