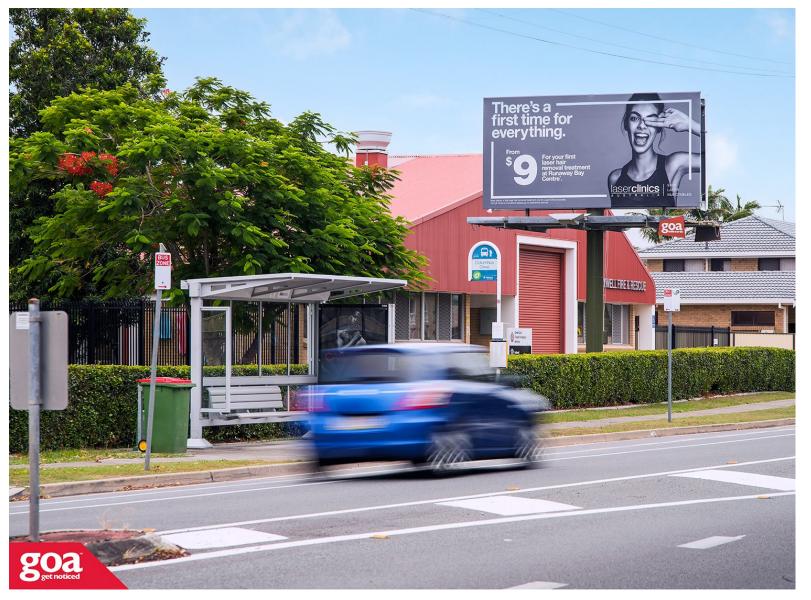

This CLASSIC 6x3m billboard is located in the prestigious northern suburb of Runaway Bay on the Gold Coast, situated between Sanctuary Cove and Southport. The billboard is on the left side of the road and is visible to traffic headed north towards Hollywell, Paradise Point, Helensvale, Hope Island, and also back towards the M1 Motorway. The site is illuminated and mounted on a single pole to ensure prominent visibility.

Restrictions: No advertising of political or religious content. Extensions on approval. Tower access required.

Bayview St, Runaway Bay - Inbound 4216 0001

Illuminated

Pocket Edge

| MOVE #2918 |                            |                     |                        |
|------------|----------------------------|---------------------|------------------------|
| Demo       | Reach<br>(PCA)<br>Brisbane | People<br>(28 days) | Frequency<br>(Average) |
| P14+       | <1%                        | 16,000              | 3                      |
| P25-54     | <1%                        | 8,000               | 2.8                    |
| OG1        | <1%                        | 4,000               | 3.1                    |