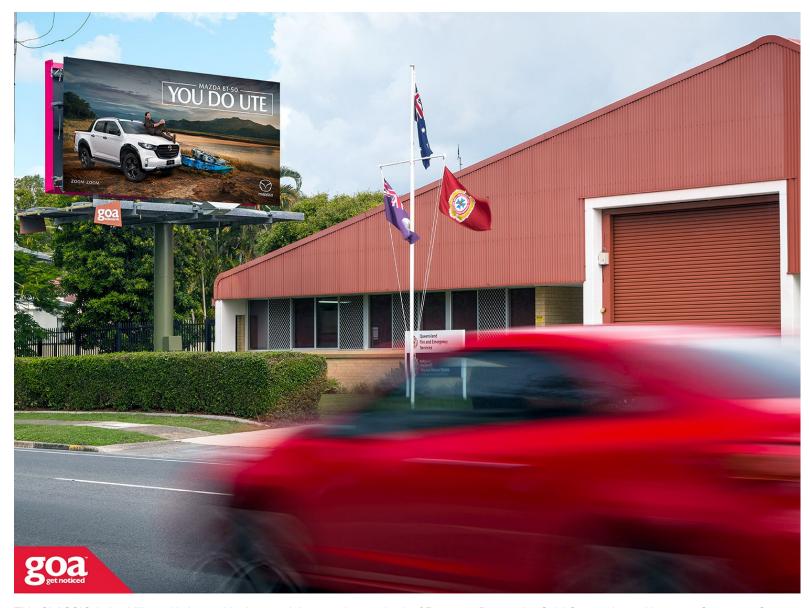

This CLASSIC 6x3m billboard is located in the prestigious northern suburb of Runaway Bay on the Gold Coast, situated between Sanctuary Cove and Southport. The billboard is on the right side of the road and is visible to traffic headed south towards Biggera Waters, Labrador, Southport, Main Beach and Surfers Paradise. The site is illuminated and mounted on a single pole to ensure prominent visibility.

Restrictions: No advertising of political or religious content. Extensions on approval. Tower access required.

Bayview St, Runaway Bay - Outbound 4216 0002

**Gold Coast** 

6.00m x 3.00m

Illuminated

Pocket Edge