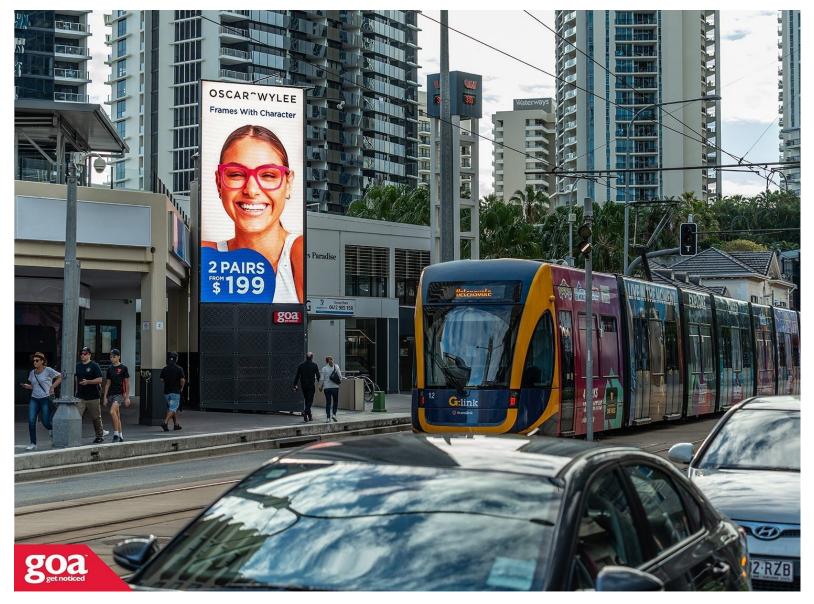

This Digital goa GRID site is located opposite the landmark Hard Rock Cafe in Surfers Paradise and just 50 metres from Cavill Avenue, this busy location is on one of the main thoroughfares of Surfers Paradise. This is a unique offering providing a variety of audiences made up of motorists, tram users and pedestrians. This site is close to the beach and located right in the heart of the entertainment and nightlife precincts on the Gold Coast, this is the perfect place to get your brand noticed.

Restrictions: No advertising of hotels.

3142 Surfers Paradise Blvd, Surfers Paradise - Inbound

## 4217 0005

**Gold Coast** 

3.00m x 6.00m

Digital