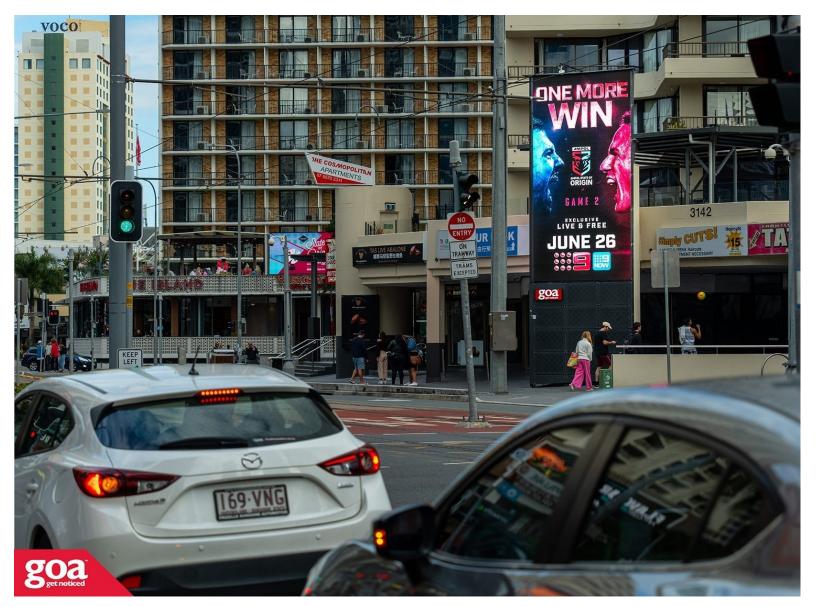

This Digital goa GRID site is located opposite the landmark Hard Rock Cafe in Surfers Paradise and just 50 metres from Cavill Avenue, this busy location is on one of the main thoroughfares of Surfers Paradise. This is a unique offering providing a variety of audiences made up of motorists, tram users and pedestrians. This site is close to the beach and located right in the heart of the entertainment and nightlife precincts on the Gold Coast, this is the perfect place to get your brand noticed.

3142 Surfers Paradise Blvd, Surfers Paradise -Outbound 4217 0006

**MOVE** #165540

| Demo   | Reach<br>(PCA)<br>Brisbane | People<br>(28 days) | Frequency<br>(Average) |
|--------|----------------------------|---------------------|------------------------|
| P14+   | 1.9%                       | 52,000              | 4.4                    |
| P25-54 | 1.8%                       | 25,000              | 4.4                    |
| OG1    | 1.7%                       | 12,000              | 4.6                    |