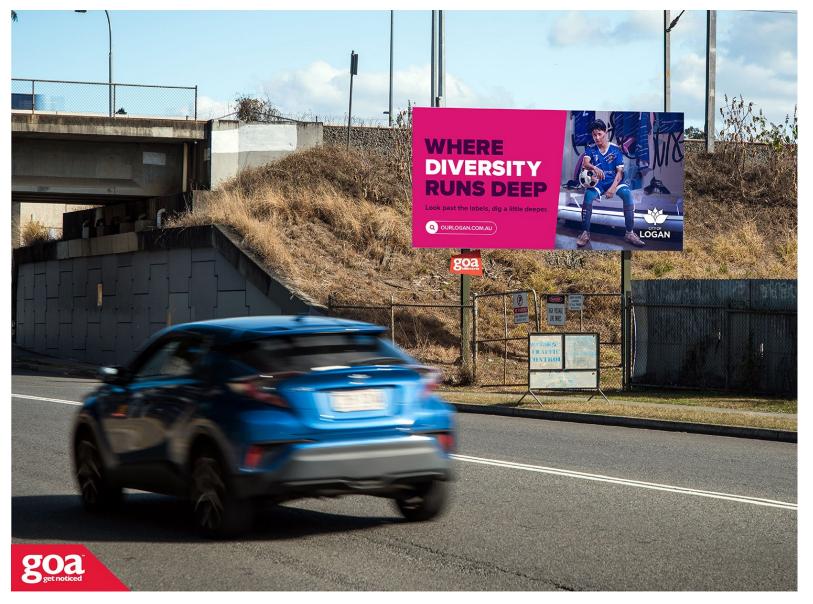

This CLASSIC 6x3m billboard is visible to all local traffic using Goodna Railway Station. Goodna Station includes a Park 'n Ride service for commuters travelling to Brisbane and Ipswich. The billboard is located close to the local Goodna Shopping Centre and Marketplace including the Post Office. A little further on is the main six-ways roundabout in the centre of Goodna. There are several parks and picnic areas in the area, in particular the Evan Marginson Sportsground which would see many visitors pass the billboard on their way out.

## Queen St, Goodna - Inbound 4300 0001

**Brisbane West** 

6.00m x 3.00m

Pocket Edge