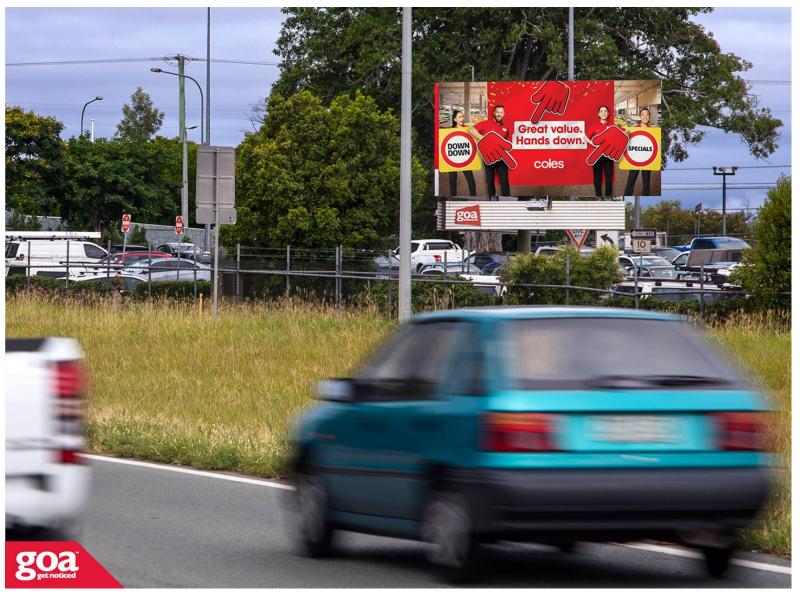

This CLASSIC 6x3m billboard is approx. 24 km from Brisbane's CBD on the right hand side of Ipswich Road/Brisbane Road and is visible to traffic heading outbound from Brisbane towards Ipswich. Brisbane Road/Ipswich Road is the main western route connecting outbound traffic with the western suburbs, the city of Ipswich, and the Warrego and Cunningham Highways. This single pole site is elevated for clear visibility.

Ipswich Rd, Dinmore -Outbound 4303 0002

Brisbane West

6.00m x 3.00m

Illuminated

**MOVE** #2932

| Demo   | Reach<br>(PCA)<br>Brisbane | People<br>(28 days) | Frequency<br>(Average) |
|--------|----------------------------|---------------------|------------------------|
| P14+   | <1%                        | 11,000              | 1.3                    |
| P25-54 | <1%                        | 6,000               | 1.3                    |
| OG1    | <1%                        | 2,000               | 1.3                    |