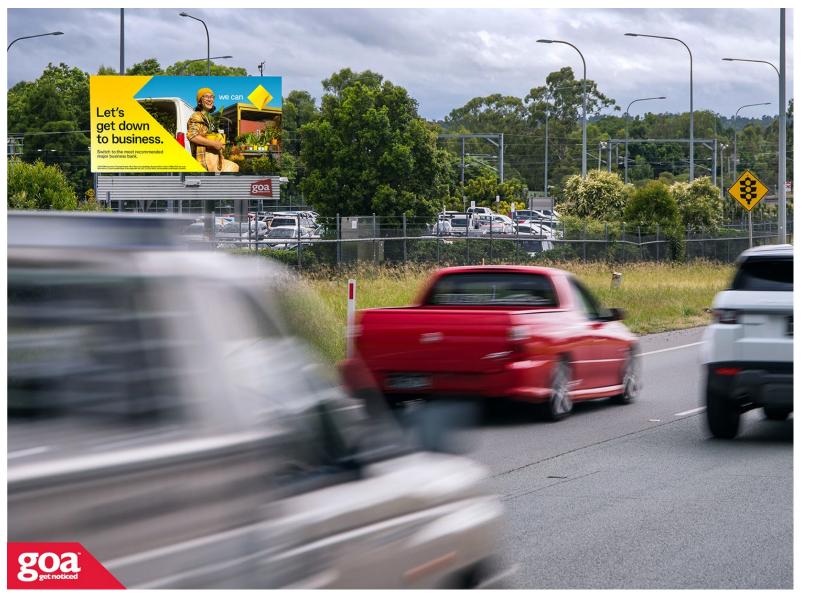

This CLASSIC 6x3m billboard is approx. 24km from Brisbane's CBD on the left hand side of Ipswich Road/Brisbane Road and is visible to traffic heading inbound from Ipswich and beyond towards Brisbane's western suburbs and the city. Brisbane Road/Ipswich Road is the main western route connecting inbound traffic from the city of Ipswich, and the Warrego and Cunningham Highways to Brisbane. This single pole site is elevated for clear visibility.

Ipswich Rd, Dinmore -Inbound 4303 0003

Brisbane West

6.00m x 3.00m

Illuminated

**MOVE** #2933

| Demo   | Reach<br>(PCA)<br>Brisbane | People<br>(28 days) | Frequency<br>(Average) |
|--------|----------------------------|---------------------|------------------------|
| P14+   | <1%                        | 19,000              | 1.5                    |
| P25-54 | <1%                        | 11,000              | 1.5                    |
| OG1    | <1%                        | 4,000               | 1.5                    |