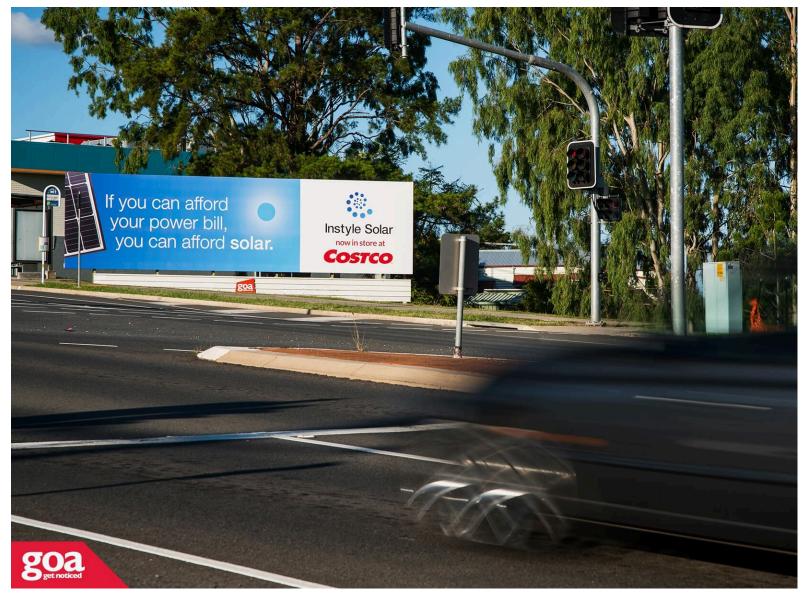

This CLASSIC SUPERSITE is situated 34kms south west of Brisbane and 2kms from Ipswich. The billboard is located on the right side of the road and is visible to traffic travelling towards Brisbane's CBD. Warwick Road is the main connecting road from Ipswich to the Cunningham | New England Highway and Amberley Air Force Base. The site is close to Ipswich Country Club and golf driving range, local shops and the Ipswich Showgrounds. This billboard offers an opportunity to have an ALWAYS ON message in a high traffic area ensuring maximum exposure for your brand.

Restrictions: No advertising of alcohol or gambling.

Warwick Rd | Deebing Creek, Ipswich South -Inbound

4305 0001

**Ipswich** 

12.66m x 3.35m

Pocket Edge