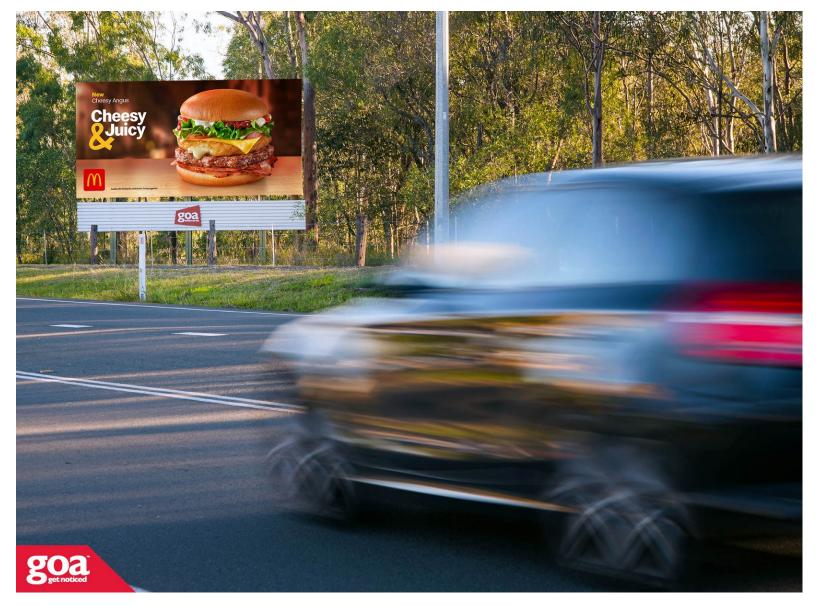

This CLASSIC 6x3 billboard is on the right side of Boonah Road and is visible to traffic travelling outbound from Brisbane's CBD. This site is located in Yamanto on the southern outskirts of Ipswich on Boonah Road which is the main connecting road from Ipswich to the Cunningham Highway. Traffic flows south on Boonah Road towards Beaudesert or onto the Cunningham Highway past the Amberley Airforce Base, and then onto Warwick.

## Warwick Rd, Yamanto - Outbound 4305 0002

**Ipswich** 

6.00m x 3.00m

Pocket Edge