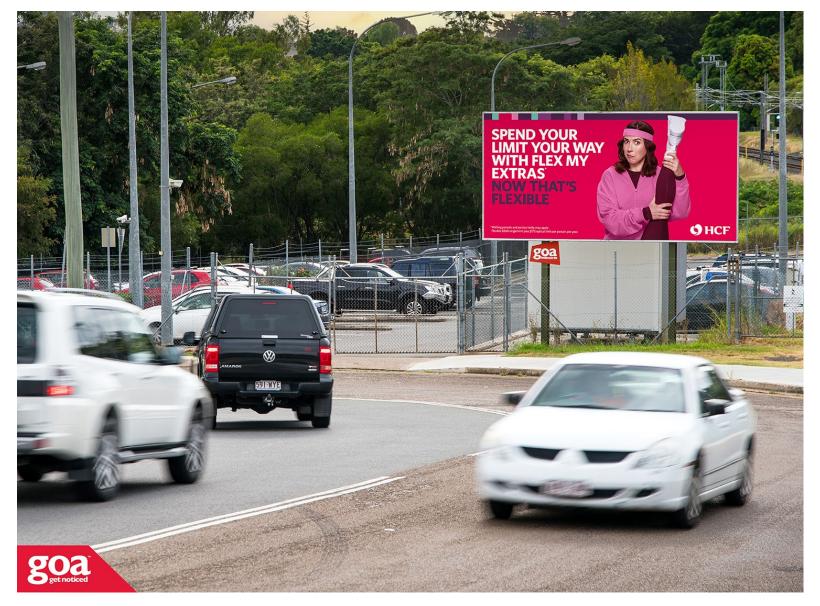

This CLASSIC 6x3m billboard is located in Ipswich, southwest of Brisbane. Olga Street is close to Ipswich City Square, the Ipswich Mall and the Ipswich CBD. Used by vehicles entering and exiting the Riverlink Shopping Centre, and vehicles travelling to Ipswich CBD from north Ipswich, the site is on a corner and is visible to traffic travelling in both directions - making it a great location for your brand to get noticed.

## Olga St, Ipswich - Inbound 4305 0007

**Ipswich** 

6.00m x 3.00m

Pocket Edge