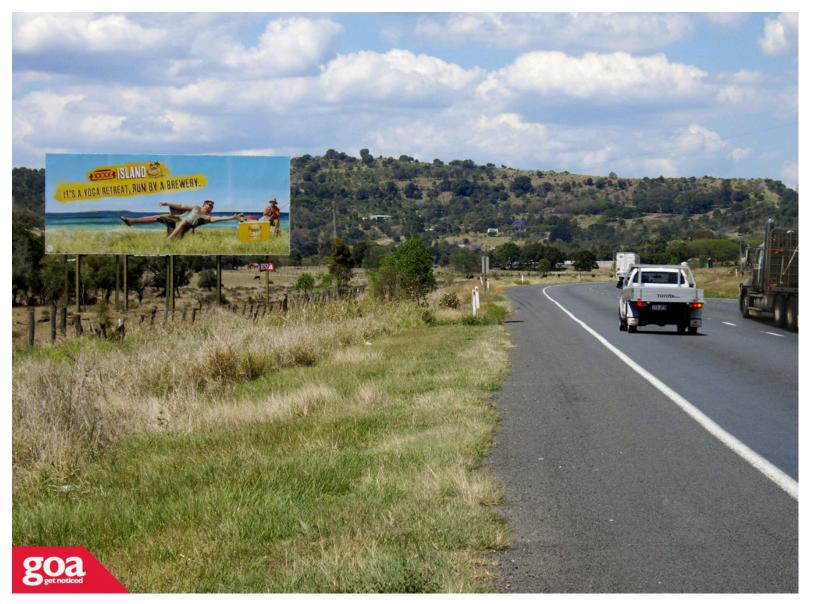

Warrego Hwy, Hattonvale - Inbound 4340 0001

19.43m x 7.93m

Rope Edge

This CLASSIC SPECTACULAR in Hattonvale is mid-way between Brisbane and the large Darling Downs city of Toowoomba. The billboard is located on the left side of the road and is visible to traffic travelling from Toowoomba to Brisbane offering uninterrupted viewing for several kilometres. This unavoidable billboard has huge impact and is one of few advertising opportunities on the Warrego Highway offering a unique opportunity to connect with tourists, holidaymakers and interstate travellers.