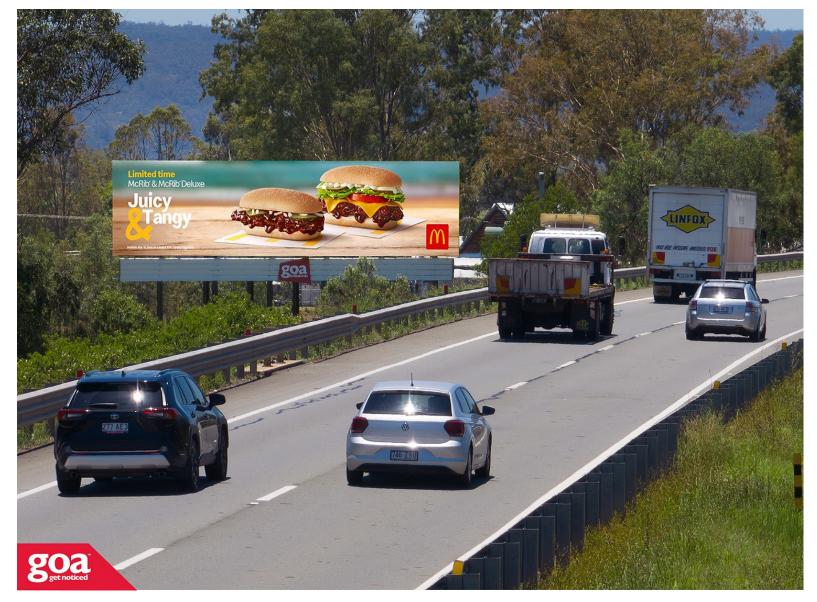

This CLASSIC SUPERSITE located 110 kilometres from Brisbane on the left side of the highway, is visible to traffic travelling towards Brisbane. The site is one of very few on this highway and enjoys uninterrupted viewing for more than 500m upon approach. Postman's Ridge is situated mid-way between Helidon and Toowoomba. This route is regularly used by holiday-makers and interstate travellers as well as carrying a moderate level of heavy vehicle traffic. This billboard offers an opportunity to have an ALWAYS ON message in a high traffic area ensuring maximum exposure for your brand.