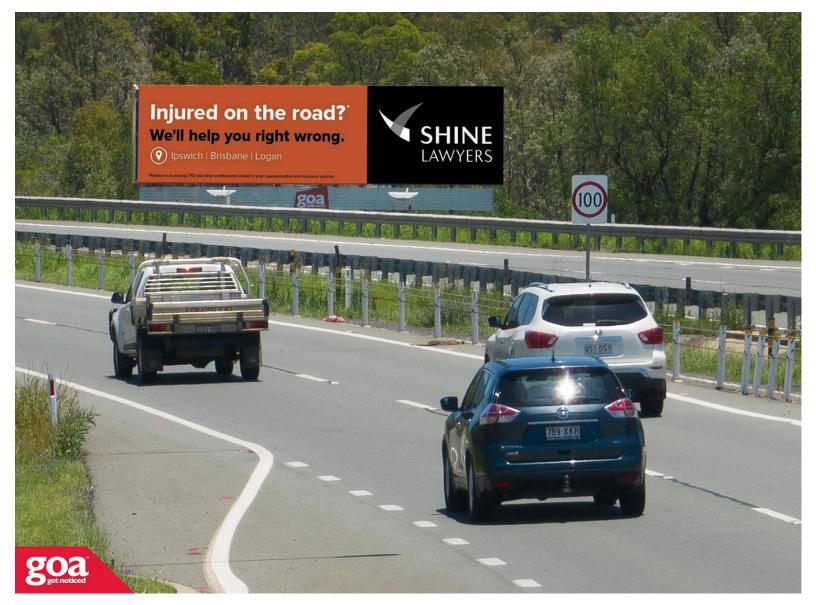

This CLASSIC SUPERSITE located 110 kilometres from Brisbane is on the right side of the highway, visible to traffic travelling towards Toowoomba. The site is one of very few on this highway and enjoys uninterrupted viewing for more than 500m upon approach. Postman's Ridge is situated midway between Helidon and Toowoomba. This route is used by tourists and holiday-makers travelling to the Darling Downs region, as well as interstate travellers. The road also carries a moderate level of heavy vehicle traffic. This billboard offers an opportunity to have an ALWAYS ON message in a high traffic area ensuring maximum exposure for your brand.