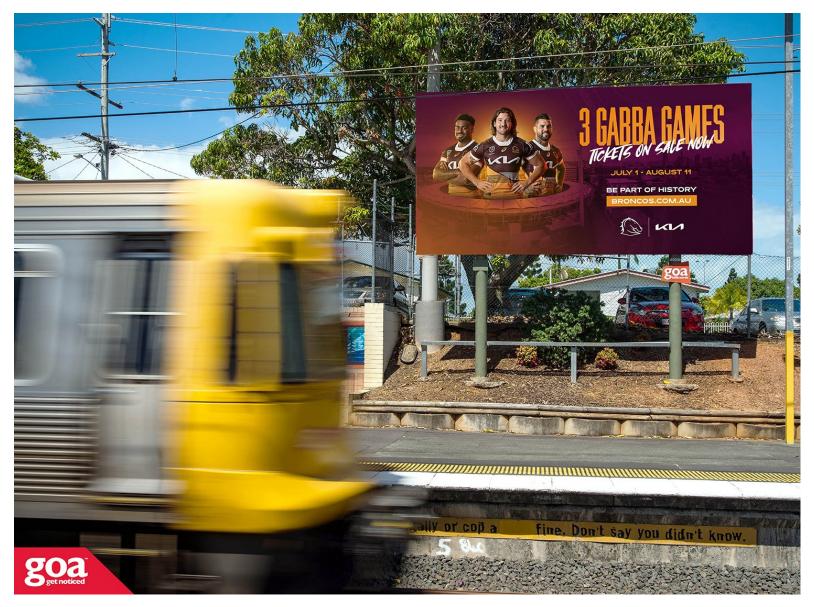

This CLASSIC 6x3 billboard at Bray Park Station is located right near Pine Rivers High and Strathpine Primary Schools. The station features a large Park 'n' Ride for commuters into the city. There is a small shopping centre and business areas just across the road and the area is surrounded by residential homes. Netrail billboards reach a time rich and entertainment poor audience, who on average wait 9 minutes for their train, with minimal competition for advertising messages on the platform.

## Bray Park Railway Station, Bray Park 4500 0002

**Brisbane North** 

6.00m x 3.00m

Pocket Edge