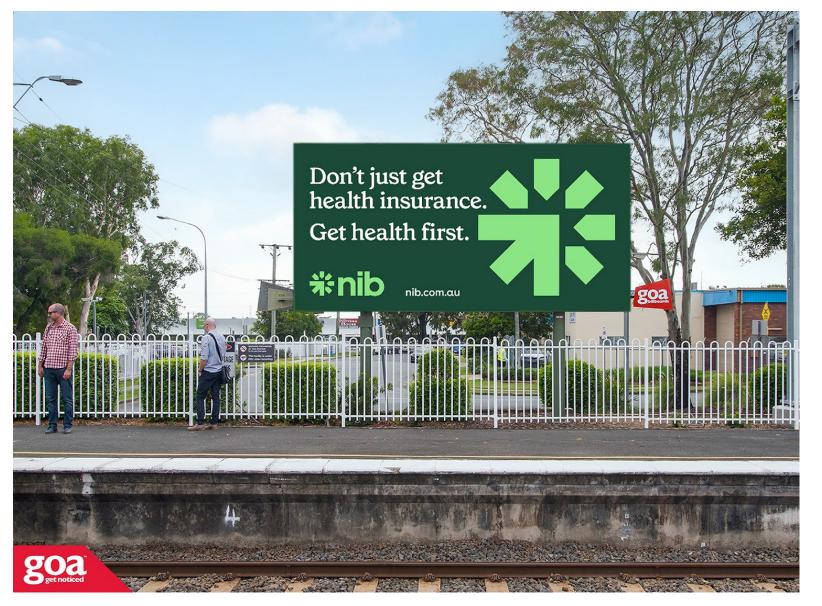

This CLASSIC 6x3 billboard at Strathpine Station is the main commuter station for Westfield Strathpine Shopping Centre, Strathpine Business District and Brendale's Industrial Estate. It has a large Park 'n' Ride facility and services a large residential area. Netrail billboards reach a time rich and entertainment poor audience, who on average wait 9 minutes for their train, with minimal competition for advertising messages on the platform.

## Strathpine Railway Station, Strathpine 4500 0003

**Brisbane North** 

6.00m x 3.00m

Pocket Edge