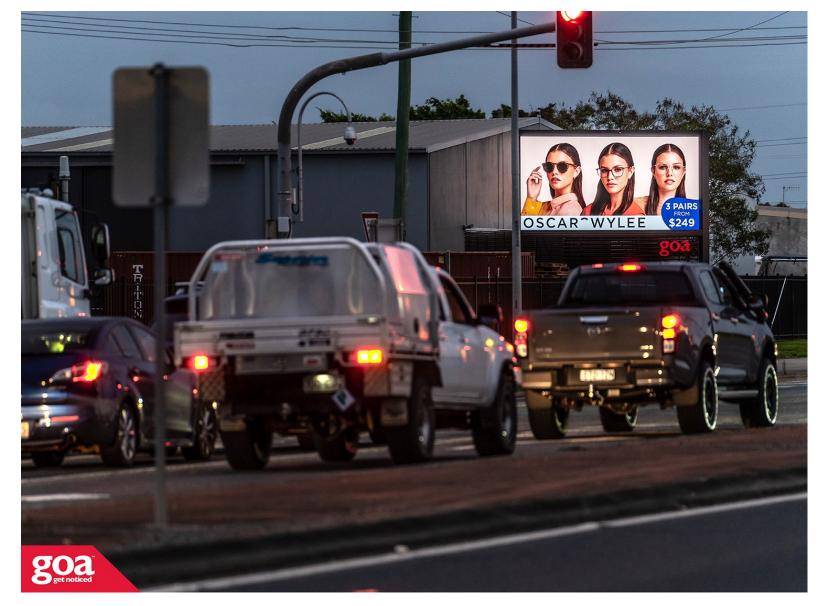

This Digital goa GRID site located in the Moreton Bay region is a key industrial precinct, which is set to become one of the largest in the country and houses high-profile local, national and international businesses including Aldi, Bunnings and Super Retail Group. This site is visible to traffic approaching from South Pine Road onto Linkfield Avenue, which is a major thoroughfare for traffic connecting to the Bruce Highway.

Restrictions: No special conditions.

- 1 Linkfield Rd, Brendale
- Inbound

## 4500 0005

Brendale

6.40m x 2.88m

Digital