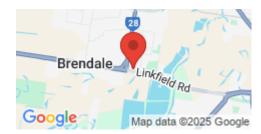

This Digital goa GRID site located in the Moreton Bay Region is a key industrial precinct, which is set to become one of the largest in the country and houses high-profile local, national and international businesses including Aldi, Bunnings and Super Retail Group. Located on Linkfield Avenue, this site is visible to traffic travelling from the Bruce Highway into the industrial precinct or onto South Pine Road.

Restrictions: No special conditions.

- 1 Linkfield Rd, Brendale
- Outbound