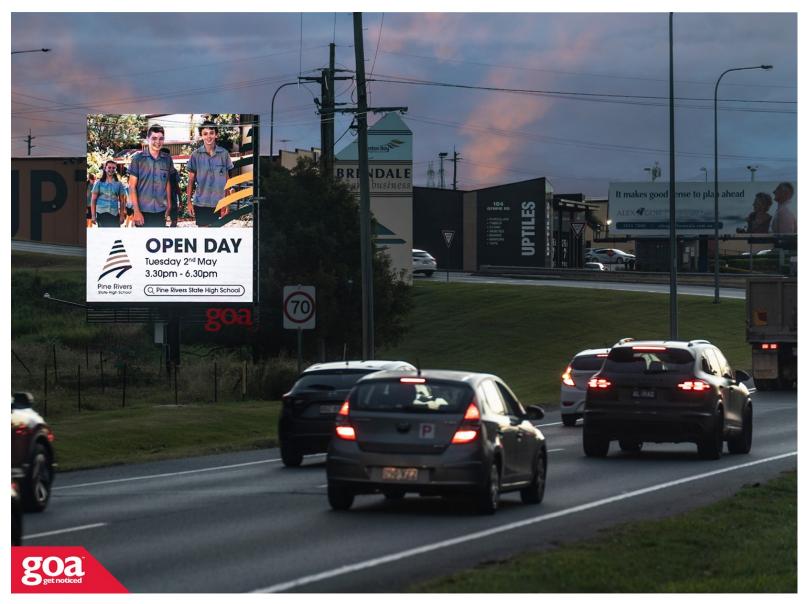

This portrait Digital goa Grid billboard is situated 25 km north of Brisbane in the Moreton Bay Region area of Strathpine. Straddling the divide between urban and country living, you'll find shopping hubs, dining establishments, and entertainment venues, along with natural escapes in Strathpine allowing locals and visitors to enjoy the best of both worlds. This site is on the left hand side of the road as you are travelling north away from the city towards Lawnton and Burpengary on to Caboolture and the Sunshine Coast.

## 90 Gympie Rd, Strathpine - Outbound 4500 0008

5.12m x 5.76m

Digital