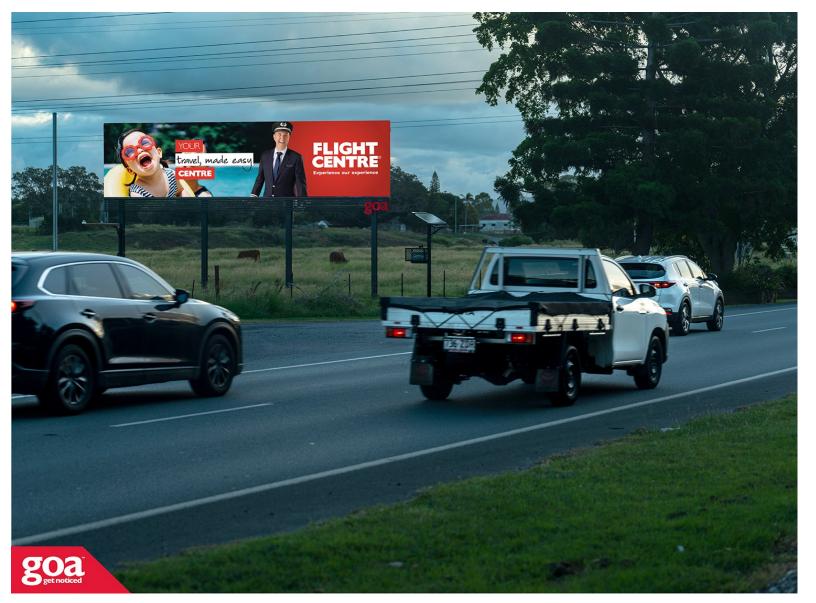

This Digital Strathpine ICONIC billboard is situated 25 km north of Brisbane in the Moreton Bay Region area of Strathpine. Straddling the divide between urban and country living, you'll find shopping hubs, dining establishments, and entertainment venues, along with natural escapes in Strathpine allowing locals and visitors to enjoy the best of both worlds. This site is on the left hand side of the road as you are travelling north away from the city towards Lawnton and Burpengary on to Caboolture and the Sunshine Coast.

90 Gympie Rd, Strathpine - Outbound 4500 0010

11.52m x 2.88m