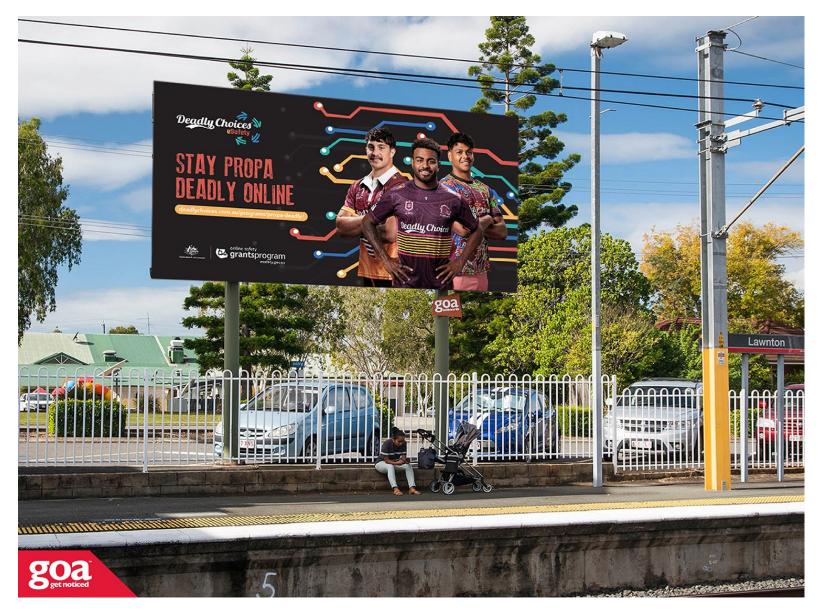

This CLASSIC 6x3 billboard located at Lawnton Station and is adjacent to the local retail strip. It's the closest station to the Les Hughes Sporting Complex, and features a large Park 'n' Ride facility. The station is opposite the local showground and swimming pool. Netrail billboards reach a time rich and entertainment poor audience, who on average wait 9 minutes for their train, with minimal competition for advertising messages on the platform

## Lawnton Railway Station, Lawnton 4501 0001

**Brisbane North** 

6.00m x 3.00m

Pocket Edge