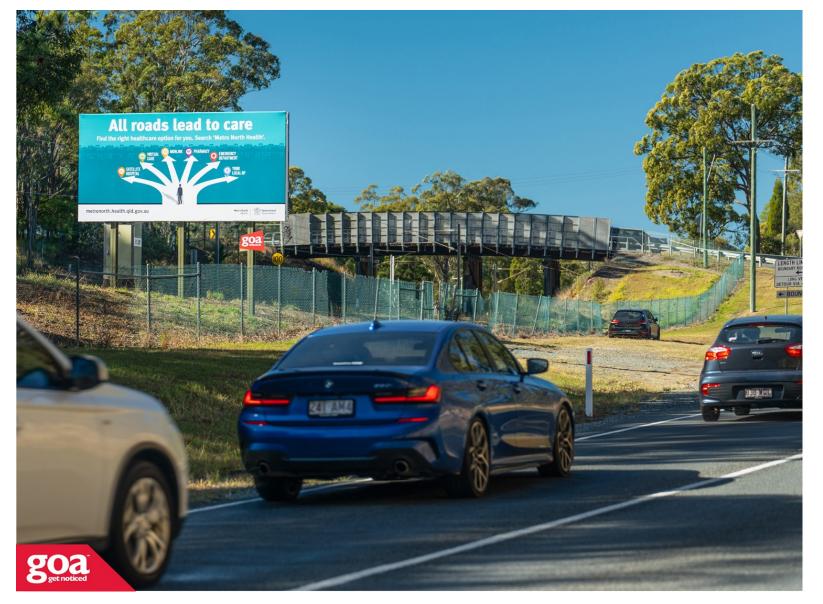

This CLASSIC 6x3m billboard in Dakabin is approx. 28 km from Brisbane's CBD. The billboard is on the left side of the road just before the Boundary Road intersection. The billboard is visible head-on to traffic. Narangba Road carries traffic between the suburbs of Narangba and Burpengary in the north and Dakabin, Kallangur and Petrie to the south.

Restrictions: No advertising of political or religious content.

Narangba Rd, Dakabin - Inbound

4503 0001

**Brisbane North** 

6.00m x 3.00m

Pocket Edge