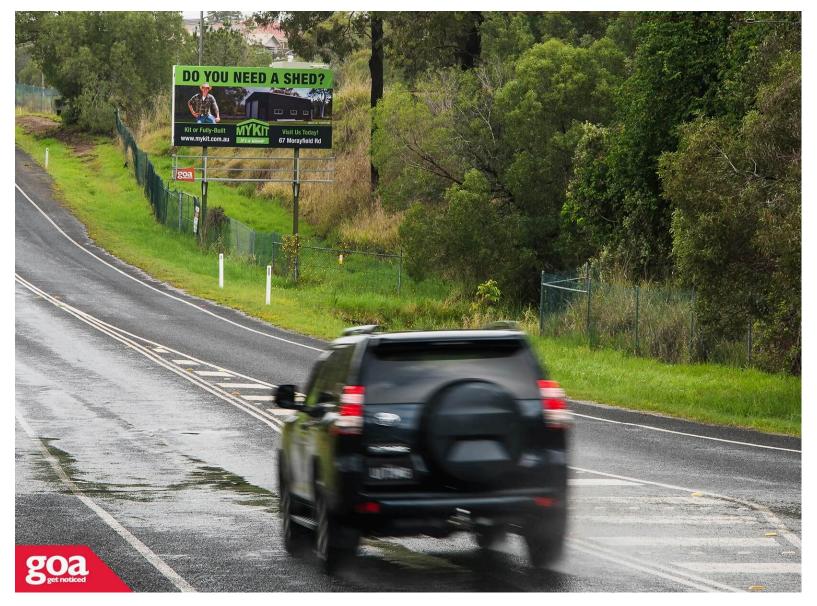

This CLASSIC 6x3m billboard in Narangba is on the right side of the road just after the Callaghan Road intersection. Located on along a straight stretch of road this site is visible for a prolonged time to traffic heading south from Narangba. It is positioned between the high growth residential areas of Narangba and Burpengary. This is a fast growing outer suburban area and would be perfect for local businesses and advertisers wanting to reach a new home market.

**Restrictions:** No advertising of political or religious content.

Burpengary Rd near Callaghan Rd,
Narangba - Inbound
4504 0003

**Brisbane North** 

6.00m x 3.00m

Pocket Edge