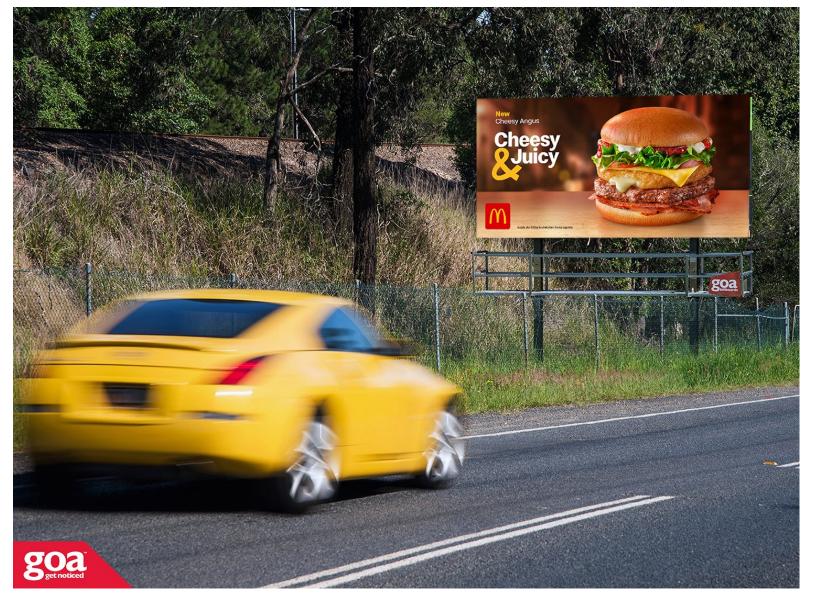

This CLASSIC 6x3m billboard in Narangba is approx. 28 km from Brisbane's CBD. The billboard is on the left side of the road just before the Callaghan Road intersection. Located on along a straight stretch of road this site is visible for a prolonged time to traffic heading north into Narangba. It is positioned between the high growth residential areas of Narangba and Burpengary. This is a fast growing outer suburban area and would be perfect for local businesses and advertisers wanting to reach a new home market.

**Restrictions:** No advertising of political or religious content.

Burpengary Rd near Callaghan Rd, Narangba - Outbound 4504 0004

**Brisbane North** 

6.00m x 3.00m

Pocket Edge