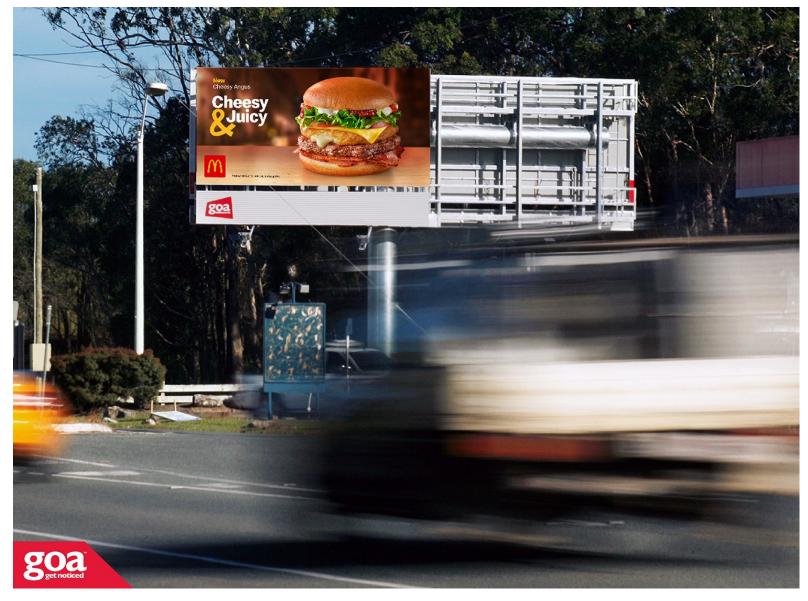

This CLASSIC 6x3m billboard in Burpengary is approx. 35 km from the city. The elevated single pole billboard is on the right side of the road and is to traffic heading south towards Brisbane. Progress Road runs alongside the four lane Bruce Highway and carries traffic to and from the surrounding suburbs of Narangba, Morayfield, Caboolture and Burpengary. This is a fast growing outer suburban area and would be perfect for local businesses and advertisers wanting to reach a new home market.

Restrictions: No special conditions.

Progress Rd,
Burpengary - Inbound
4505 0001

**Brisbane North** 

6.00m x 3.00m

Illuminated

Pocket Edge