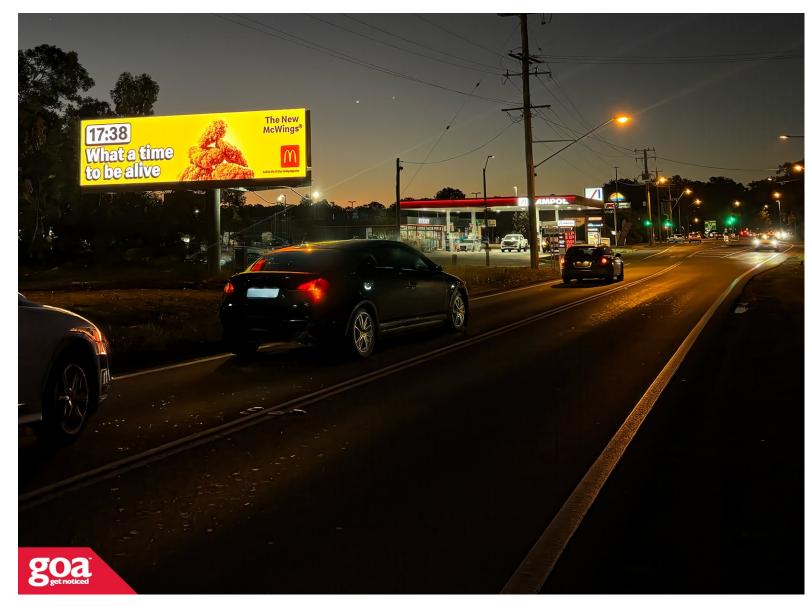

Now upgraded to a striking digital format, this high-impact Supersite is positioned on Brisbane's northern fringe—capturing northbound traffic towards Caboolture and the Sunshine Coast. Located opposite the Burpengary Tavern with uncluttered, head-on visibility, it also reaches commuters from Narangba, Morayfield, and Burpengary via Progress Road. With constant exposure in a high-traffic corridor, this site delivers a powerful always-on presence for your brand.

Restrictions: No special conditions.

Bruce Hwy | Progress Rd, Burpengary - Outbound 4505 0002

Brisbane North

12.66m x 3.35m

Illuminated

Digital