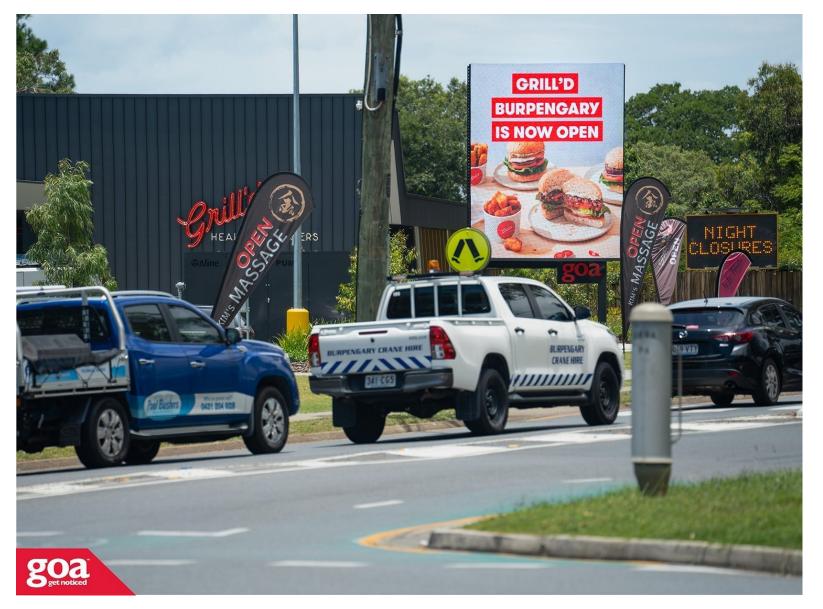

This Digital goa GRID site is located in the Moreton Bay region, another of Brisbane's fastest growing urban regions approximately 35km north of the Brisbane CBD. Positioned directly opposite the Burpengary Train Station, this inbound facing site is located at the entrance to the newly completed Burpengary Station Village Shopping Centre and Burpengary Community Club, a retail, food and family friendly entertainment precinct.

## 9-11 Burpengary Rd, Burpengary - Inbound 4505 0007

3.84m x 4.80m

Illuminated

Digital