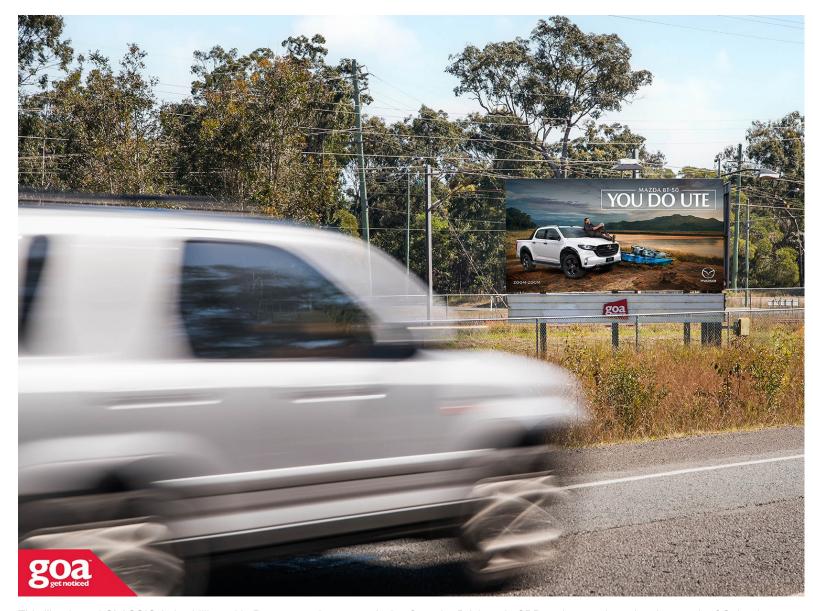

This illuminated CLASSIC 6x3m billboard in Burpengary is approx. 35 km from the Brisbane's CBD and approximately 5 km south of Caboolture. The billboard is on the left side of the road and is visible to traffic heading north towards Morayfield, Caboolture and the Sunshine Coast from Brisbane. Morayfield Road is a popular route for traffic from Caboolture to the Bruce Highway.

## Morayfield Rd, Burpengary - Outbound 4506 0002

**Brisbane North** 

6.00m x 3.00m

Illuminated

Pocket Edge