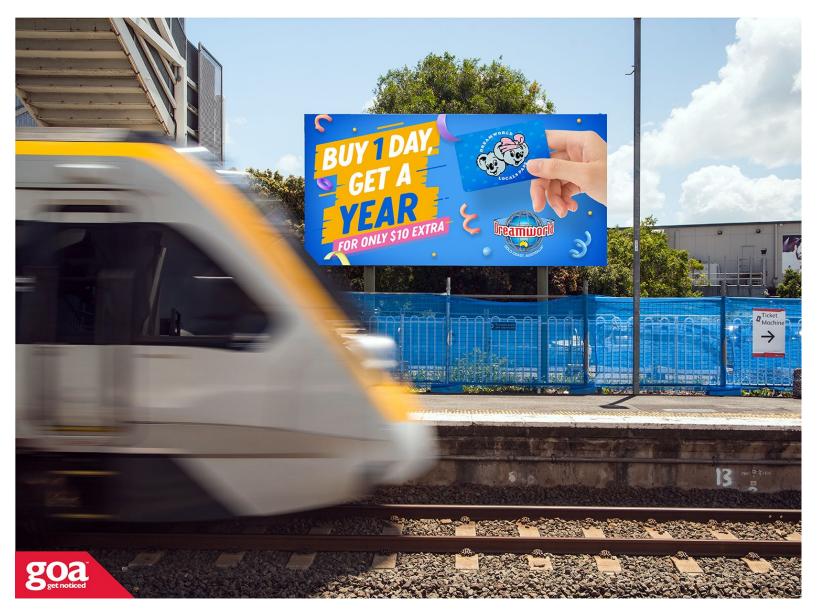

Morayfield Railway Station platform, Morayfield 4506 0003

Brisbane North

6.00m x 3.00m

Pocket Edge

**MOVE** #107034

| Demo   | Reach<br>(PCA)<br>Brisbane | People<br>(28 days) | Frequency<br>(Average) |
|--------|----------------------------|---------------------|------------------------|
| P14+   | <1%                        | 17,000              | 1.7                    |
| P25-54 | <1%                        | 8,000               | 1.6                    |
| OG1    | <1%                        | 2,000               | 1.8                    |

This CLASSIC 6x3 billboard is located at Morayfield Station on the Caboolture/Ipswich line is surrounded by a large residential area. Morayfield Shopping Centre is about 700 metres away and there's a nearby commercial/retail shopping strip. Netrail billboards reach a time rich and entertainment poor audience, who on average wait 9 minutes for their train, with minimal competition for advertising messages on the platform.