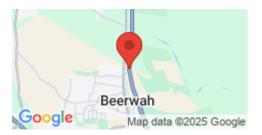

This CLASSIC 6x3m billboard is on the right side of Steve Irwin Way and is visible to traffic heading south from Landsborough to Beerwah and the Glasshouse Mountains. Once a part of the Bruce Highway, Steve Irwin Way is now a major tourist route of the Sunshine Coast hinterland. It takes in the spectacular Glasshouse Mountains en route to Maleny, Montville, and other popular destinations. This location is ideal for local businesses and advertisers wanting to reach holidaymakers and tourists.

Restrictions: No advertising of political or religious content.

Steve Irwin Way, Beerwah North -Inbound 4519 0001

**Sunshine Coast** 

6.00m x 3.00m

Rope Edge