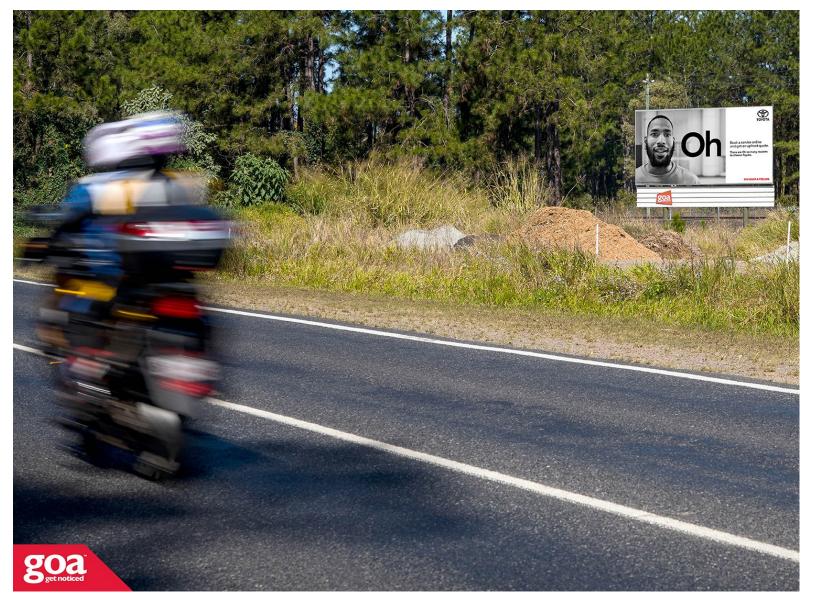

This CLASSIC 6x3m billboard is on the right side of Steve Irwin Way and is visible to traffic heading south from Landsborough to Beerwah and the Glasshouse Mountains. Once a part of the Bruce Highway, Steve Irwin Way is now a major tourist route of the Sunshine Coast hinterland. It takes in the spectacular Glasshouse Mountains en route to Maleny, Montville, and other popular destinations. This location is ideal for local businesses and advertisers wanting to reach holidaymakers and tourists.

Restrictions: No advertising of political or religious content.

Steve Irwin Way, Beerwah North -Inbound 4519 0001

**Sunshine Coast** 

6.00m x 3.00m

Rope Edge