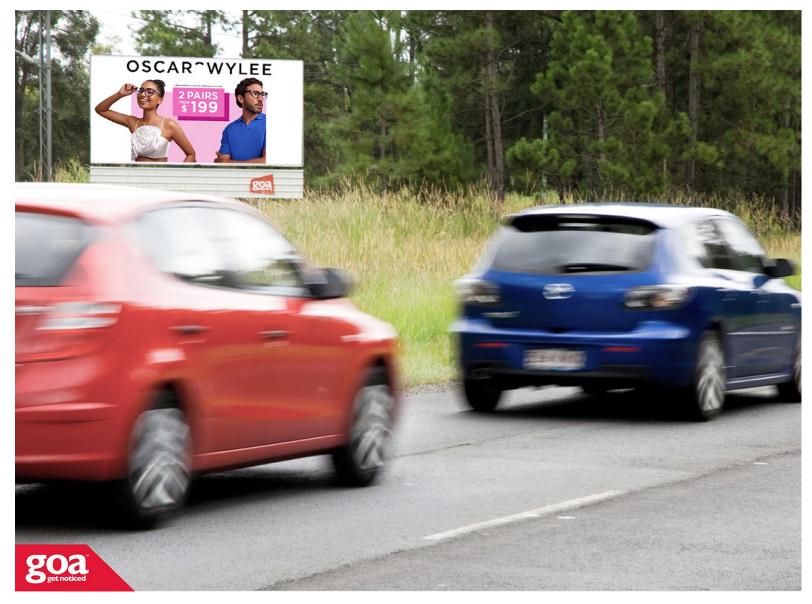

This CLASSIC 6x3m billboard is on the left side of the Steve Irwin Way and is visible to traffic heading north from Beerwah to Landsborough and Caloundra. Once a part of the Bruce Highway, Steve Irwin Way is now a major tourist route of the Sunshine Coast hinterland. It takes in the spectacular Glasshouse Mountains en route to Maleny, Montville, and other popular destinations. This location is ideal for local businesses and advertisers wanting to reach holidaymakers and tourists.

**Restrictions:** No advertising of political or religious content.

Steve Irwin Way, Beerwah North -Outbound 4519 0002

**Sunshine Coast** 

6.00m x 3.00m

Rope Edge