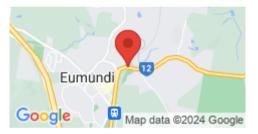

This CLASSIC 6x3m billboard stands adjacent to an overhead railway bridge in the Sunshine Coast hinterland approx. 2 km east of the township of Eumundi. The billboard is on the left side of the road and is visible to traffic travelling from Eumundi to Noosa along the Bruce Highway. Noosa-Eumundi Road is a major arterial, leading directly from the exclusive holiday destination of Noosa on the coast, inland to Eumundi. The very popular Eumundi Markets are located nearby which attracts many visitors making it a great location to reach your audience.

## Noosa Eumundi Rd, Eumundi - Outbound 4562 0002

Sunshine Coast

6.00m x 3.00m

Rope Edge