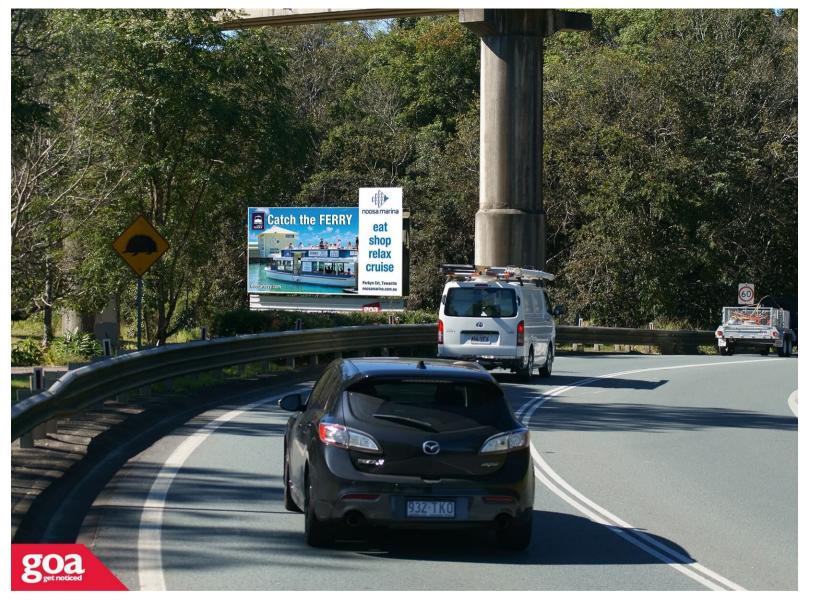

This CLASSIC 6x3m billboard stands adjacent to an overhead railway bridge in the Sunshine Coast hinterland approx. 2 km east of the township of Eumundi. The billboard is on the left side of the road and is visible to traffic travelling from Eumundi to Noosa along the Bruce Highway. Noosa-Eumundi Road is a major arterial, leading directly from the exclusive holiday destination of Noosa on the coast, inland to Eumundi. The very popular Eumundi Markets are located nearby which attracts many visitors making it a great location to reach your audience.

## Noosa Eumundi Rd, Eumundi - Outbound 4562 0002

Sunshine Coast

6.00m x 3.00m

Rope Edge