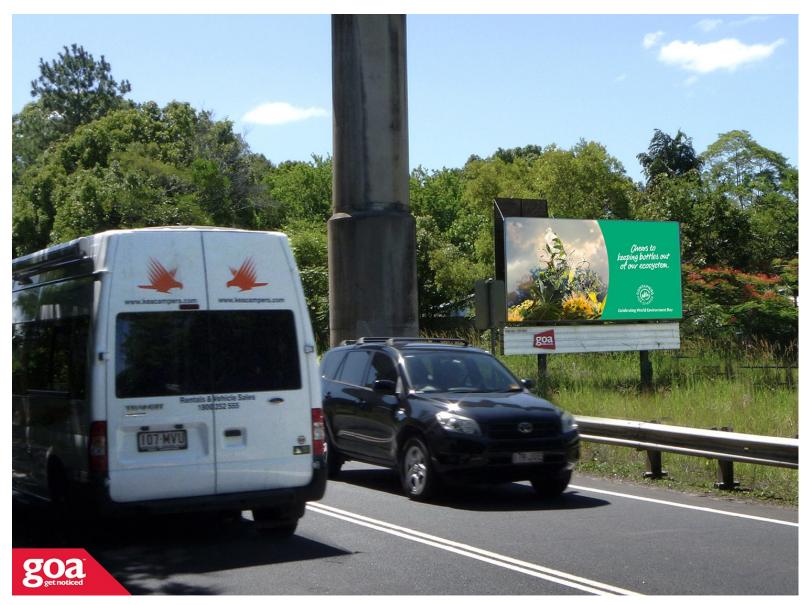

This CLASSIC 6x3m billboard stands adjacent to an overhead railway bridge in the Sunshine Coast hinterland approx. 2 km east of the township of Eumundi. The site is on the right side of the road and is visible to traffic travelling from Noosa into Eumundi and to the Bruce Highway. Noosa-Eumundi Road is a major arterial, leading directly from the exclusive holiday destination of Noosa on the coast, inland to Eumundi. The very popular Eumundi Markets are located nearby which attracts many visitors making it a great location to reach your audience.