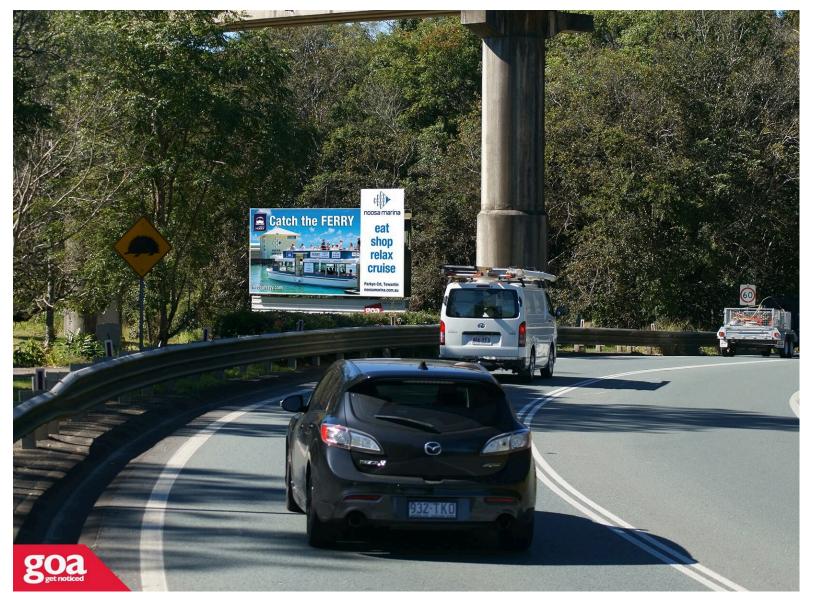

This CLASSIC 6x3m billboard stands adjacent to an overhead railway bridge in the Sunshine Coast hinterland approx. 2 km east of the township of Eumundi. The billboard is on the left side of the road and is visible to traffic travelling from Eumundi to Noosa along the Bruce Highway. Noosa-Eumundi Road is a major arterial, leading directly from the exclusive holiday destination of Noosa on the coast, inland to Eumundi. The very popular Eumundi Markets are located nearby which attracts many visitors making it a great location to reach your audience.

## Noosa Eumundi Rd, Eumundi - Outbound 4562 0002

**Sunshine Coast** 

6.00m x 3.00m

Rope Edge