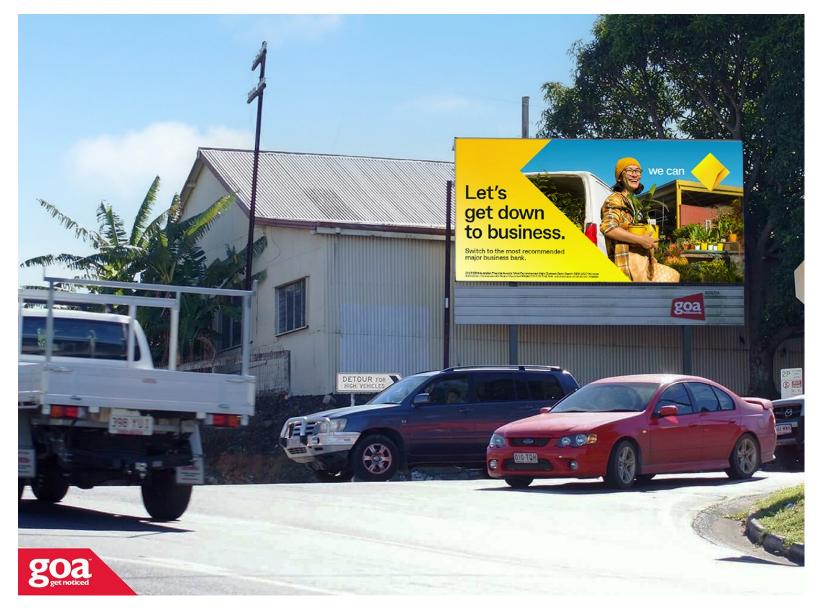

This CLASSIC 6x3m billboard is centrally located in the township of Gympie, near the corner of Tozer Street and Station Street, its highly visible to traffic travelling along both streets. As an old gold mining town, Gympie is one of Queensland's most historic townships, making it popular with tourists who are drawn by the history of gold, timber and other historical bushcraft industries. Gympie is also one of the main turnoff points for Fraser Island and Rainbow Beach making it a busy thoroughfare for travellers and holidaymakers. It's a great location to reach your audience.

## Tozer St, Gympie - Outbound 4570 0014

Gympie

6.00m x 3.00m

Rope Edge

www.goa.com.au