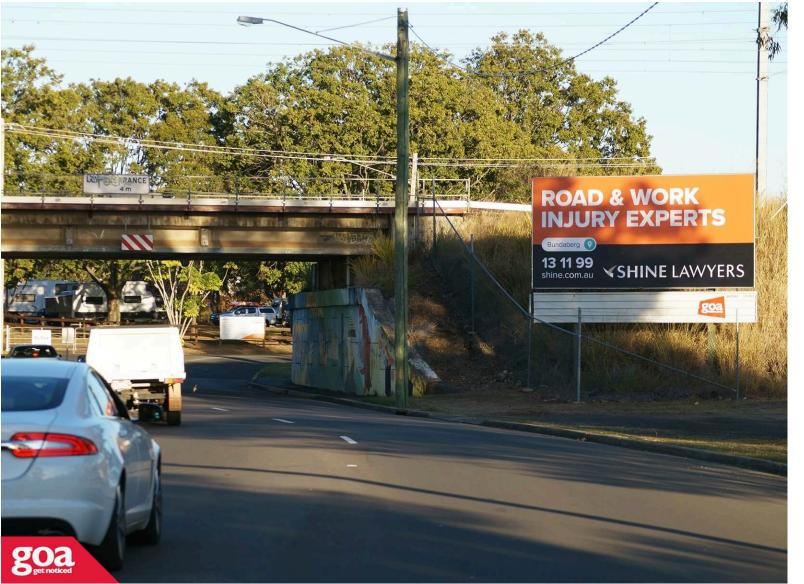

Boreham St, Bundaberg - Outbound 4670 0002 Bundaberg 6.00m x 3.00m Rope Edge Bundaberg Bundaberg West tral Bundaberg South Walkervale Svensson GOOS eits Map data @2025 Google

www.goa.com.au

This CLASSIC 6x3m billboard is on the right side of Boreham Street, visible to traffic heading outbound towards the Bundaberg Showgrounds. Boreham Street is used to reach the retail hub in Maryborough Street, including the nearby Hinkler Central. This is a busy location just south of Bundaberg centre and also captures the attention of traffic exiting this region making it the perfect location for your brand.