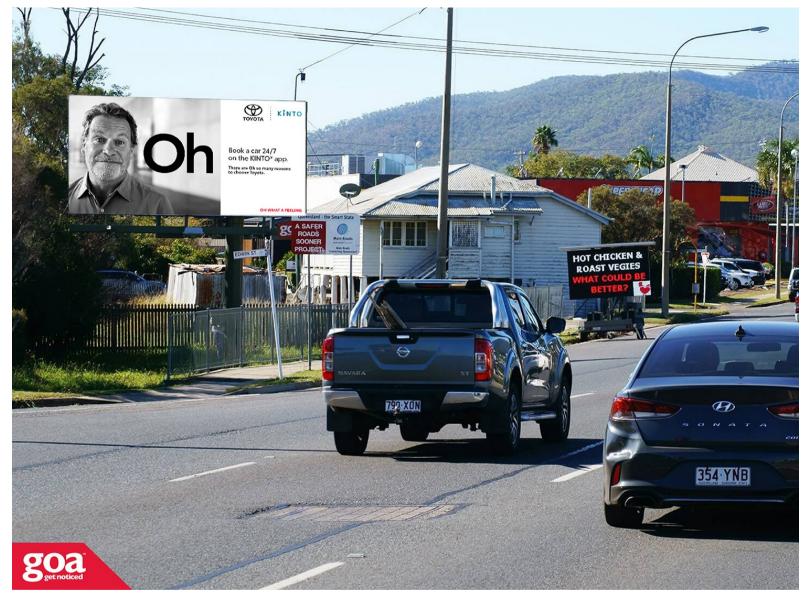

This CLASSIC 6x3m billboard is elevated on a single pole and is illuminated. Situated on the left side of busy Queen Elizabeth Drive, approx. 350m north of a major intersection with Lakes Creek Road. The site offers a wonderful opportunity to reach traffic travelling northbound towards the major retail and commercial centres in North Rockhampton. It also captures the attention of traffic heading outbound from the city centre, via Fitzroy Bridge and the popular north eastern suburbs, including Emu Park.

**Restrictions:** No special conditions.

Queen Elizabeth Dr cnr Edwin St, Rockhampton - Outbound 4700 0002

Rockhampton

6.00m x 3.00m

Illuminated

Rope Edge

www.goa.com.au